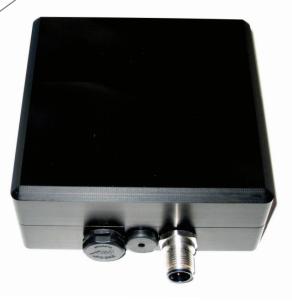

## AT-SOG Type S

| Speed range                 | 1 - 300 KM/hour                                                          |
|-----------------------------|--------------------------------------------------------------------------|
| Beam angle                  | Horizontal: 11° (+/-5.5°) (typical)<br>Vertical: 11° (+/-5.5°) (typical) |
| Speed accuracy              | 99.5%                                                                    |
| Readout period              | 10ms                                                                     |
| IP rating                   | IP67                                                                     |
| Connections                 | M12 5 pin cicrcular connector                                            |
| Output                      | Serial RS422                                                             |
| Tilt                        | 10°                                                                      |
| Optimal installation height | 30cm above ground                                                        |
| Supply voltage              | 9-30vDC                                                                  |
| Supply current              | 140mA                                                                    |
| Max current                 | 500mA                                                                    |
| Operating temp.             | -20° to 60°                                                              |
| Storage temp.               | -30° to 100°                                                             |
| Approvals                   | CE                                                                       |
| UK EU ISO standard          | ETSI 300 / 440 compliant                                                 |
| Case/ material              | Lower housing – Alg. black anodized   Housing cover – POM Plastic black  |
| Weight                      | 650g                                                                     |
| Dimensions                  | 100mm x 100mm x 42mm                                                     |